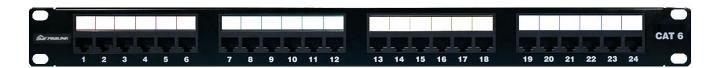

## **DME PROLINK** 24 Port CAT6 Unshielded, Loaded Patch Panel, 1RU

### **Description**

DME PROLINK's Category 6 Loaded patch panel offer Maximum throughput, reliability and performance for network. It exceeds or meet category 6 connecting hardware specifications for all pair combinations up to 250 MHz and come with third party certification. This patch panel feature user-friendly termination, labeling, and cable management, plus they can be mounted directly to an EIA standard 19 inch relay rack or cabinet. Rear cable manager properly guides cables to point of termination.

#### **Features & Benefits**

- Meets all requirements specified in ANSI/TIA-568.2-D CAT6 connecting hardware requirements
- 19" Rack Mountable; 1U Rack Space
- Can accommodate Conductor diameter in the range 0.5-0.65mm (AWG 22-24)
- Connector wiring is universal and has installation color codes for both T568A and T568B wires schemes.
- Fully interoperable and backwards compatible
- Removable Rear Cable Manager
- UL Listed
- 25 Years System Warranty