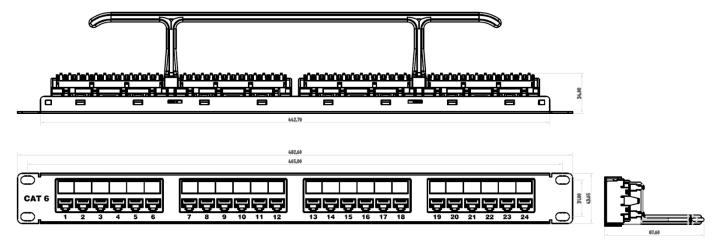

## **DME PROLINK** 24 Port CAT6 Unshielded, Loaded Patch Panel, 1RU

### **Description**

DME PROLINK's Category 6 Loaded patch panel offer Maximum throughput, reliability and performance for network. It exceeds or meet category 6 connecting hardware specifications for all pair combinations up to 250 MHz and come with third party certification. This patch panel feature user-friendly termination, labeling, and cable management, plus they can be mounted directly to an EIA standard 19 inch relay rack or cabinet. Rear cable manager properly guides cables to point of termination.

#### **Features & Benefits**

- Meets all requirements specified in ANSI/TIA-568.2-D CAT6 connecting hardware requirements
- 19" Rack Mountable; 1U Rack Space
- Can accommodate Conductor diameter in the range 0.5-0.65mm (AWG 22-24)
- Connector wiring is universal and has installation color codes for both T568A and T568B wires schemes.
- Fully interoperable and backwards compatible
- Removable Rear Cable Manager
- UL Listed
- 25 Years System Warranty

#### **Part Number**

D0433-241UNFLDBK Copper Patch Panel, CAT6, 24 Port, 1RU, Unshielded, Flush, Loaded, Black