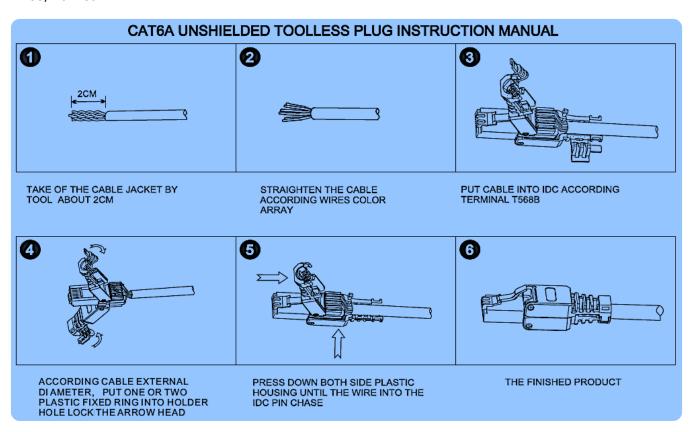

#### **Part Number**

D071-C6AURJ45

CAT6A RJ45 Field Terminable Unshielded Plug with fixed ring