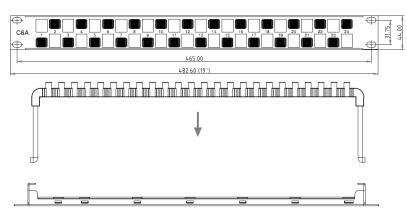

#### **Features & Benefits**

- 19" Rack Mountable; 1U Rack Space
- Available only in Unloaded Version
- Unshielded Type
- Available in 24-Port (1U)
- DME PROLINK CAT6A Modular Jacks can be snapped into this patch panels
- Can accommodate Conductor diameter in the range 0.5-0.65mm (AWG 22-24)
- Removable Rear Cable Manager
- UL Listed
- 25 Years System Warranty

#### **Part Number**

D0443-241UNFULBK

Staggered Copper Patch Panel, Cat-6a, 24 Port, 1RU, Unshielded, Flush, Unloaded, Black