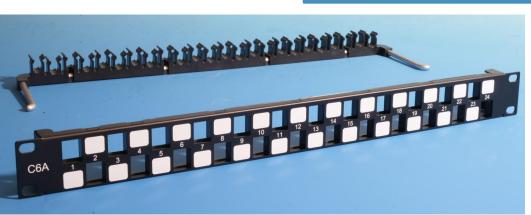

#### **Features & Benefits**

- 19" Rack Mountable; 1U Rack Space
- Available only in Unloaded Version
- Unshielded Type
- Available in 24-Port (1U)
- DME PROLINK CAT6A Modular Jacks can be snapped into this patch panels
- Can accommodate Conductor diameter in the range 0.5-0.65mm (AWG 22-24)
- Removable Rear Cable Manager
- UL Listed
- 25 Years System Warranty

#### **Part Number**

D0443-241UNFULBK

Staggered Copper Patch Panel, Cat-6a, 24 Port, 1RU, Unshielded, Flush, Unloaded, Black