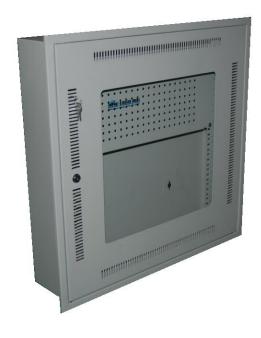

## **Description**

DME PROLINK's Optical Network Termination (ONT) Cabinet is designed and fabricated in accordance with global Service Provider requirements and conforms precisely to Du and Etisalat FTTx specifications. The robust and durable design makes it easy to install and maintain. This flush mount wall cabinet is available in a range of colors and dimensions to suit any number of user applications.

## **Features & Benefits**

- Dimensions: 12U with Frame Dimension 636mm x 636mm (H x W)
- 600mm x 600mm (H x W) at rear of the cabinet and Depth 150mm (D)
- 5 Entry points on a removable cable entry knockout plate on Top and Bottom.
- Front Tempered Glass Door with Steel Side Panels
- Adjustable 19" Mounting Profile
- Aesthetic design with Ventilation Holes
- Comes with Universal Standard Key & Lock
- Inner mounting Plate with Grid Holes
- 25 Years System Warranty