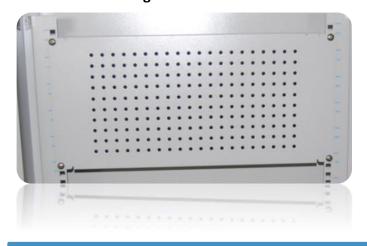

### **5U Inner Mounting Plate with Grid Holes**

5 cable entry holes on a removable Cable entry Knockout plate on Top and Bottom