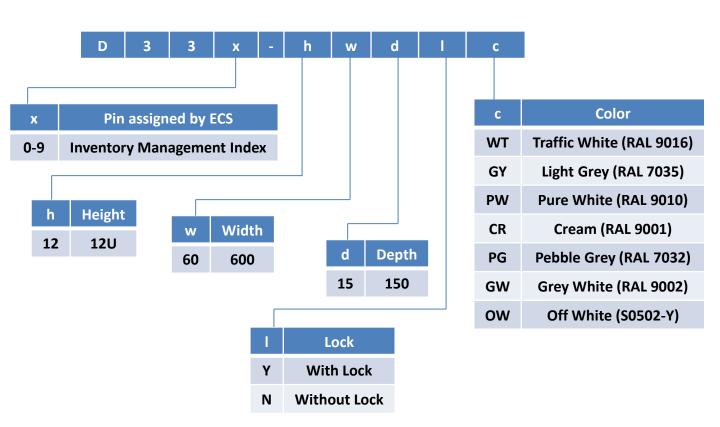

# **Part Number (Example)**

| D335-126015YGY | Cabinet, Flush Mount ONT, 12RU, 600 Wide, 150 Deep, with Lock, with Frame, Grey (RAL7035)                      |
|----------------|----------------------------------------------------------------------------------------------------------------|
| D335-126015YPW | Cabinet, Flush Mount ONT, 12RU, 600 Wide, 150 Deep, with Lock, Pure White (RAL9010)                            |
| D335-126015YGW | Cabinet, Flush Mount ONT, 12RU, 600 Wide, 150 Deep, with Lock, with Frame, Grey White (RAL9002)                |
| D335-126015YOW | Cabinet, Flush Mount ONT, 12RU, 600 Wide, 150 Deep, with Lock, with Frame, Off White (NCS Color Code: S0502-Y) |