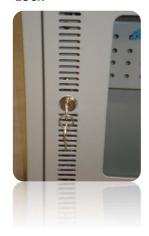

#### Lock

## **Features & Benefits**

- Dimensions: 12U with Frame Dimension 636mm x 636mm (H x W)
- 600mm x 600mm (H x W) at rear of the cabinet and Depth 150mm (D)
- 5 Entry points on a removable cable entry knockout plate on Top and Bottom.
- Front Tempered Glass Door with Steel Side Panels
- Adjustable 19" Mounting Profile
- Aesthetic design with Ventilation Holes
- Comes with Universal Standard Key & Lock
- Inner mounting Plate with Grid Holes
- 25 Years System Warranty