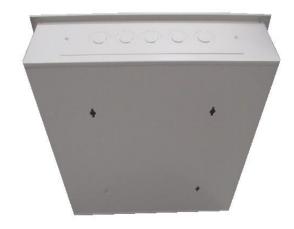

DME PROLINK Flush Mount Cabinet Front Glass Door | with Mounting Plate 12U, 600mm (W) x 150mm (D)

## **Features & Benefits**

- Dimensions: 12U with Frame Dimension 636mm x 636mm (H x W)
- 600mm x 600mm (H x W) at rear of the cabinet and Depth 150mm (D)
- 5 Entry points on a removable cable entry knockout plate on Top and Bottom.
- Front Tempered Glass Door with Steel Side Panels
- Adjustable 19" Mounting Profile
- Aesthetic design with Ventilation Holes
- Comes with Universal Standard Key & Lock
- Inner mounting Plate with Grid Holes
- 25 Years System Warranty