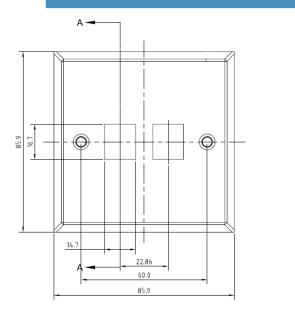

- Dimension: 86mm x 86mm
- Non-shuttered Apertures
- Compliant with BS4662 and BS5733
- Available in Single and Dual Port designs
- Material: Stainless Steel / ABS
- 25 Years System Warranty

| D6813-1SS | Stainless Steel Snap-In Single Port Face Plate |
|-----------|------------------------------------------------|
| D6813-2SS | Stainless Steel Snap-In Single Port Face Plate |