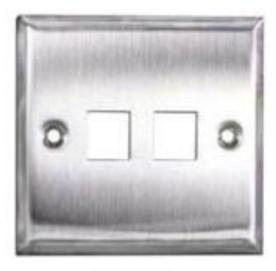

## **DME PROLINK** Stainless Steel Snap-In Face Plate

- Dimension: 86mm x 86mm
- Non-shuttered Apertures
- Compliant with BS4662 and BS5733
- Available in Single and Dual Port designs
- Material: Stainless Steel / ABS
- 25 Years System Warranty

| D6813-1SS | Stainless Steel Snap-In Single Port Face Plate |
|-----------|------------------------------------------------|
| D6813-2SS | Stainless Steel Snap-In Single Port Face Plate |