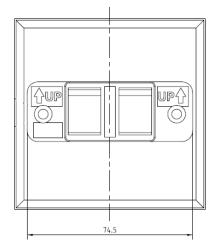

## **Description**

*DME PROLINK* offers the convenience and flexibility of Snap-in connectivity for voice and data applications for British Standard electrical boxes. Snap-in Faceplates are compatible with all *DME PROLINK* connectors: choose Unshielded, shielded, CAT5e, CAT6, CAT6A connectors, A/V, coaxial or fiber connectors. These type of faceplate comes in 1-port and 2-port design. Connectors should be ordered separately.

- Dimension: 86mm x 86mm
- Non-shuttered Apertures
- Compliant with BS4662 and BS5733
- Available in Single and Dual Port designs
- Material: Stainless Steel / ABS
- 25 Years System Warranty

| D6813-1SS | Stainless Steel Snap-In Single Port Face Plate |
|-----------|------------------------------------------------|
| D6813-2SS | Stainless Steel Snap-In Single Port Face Plate |