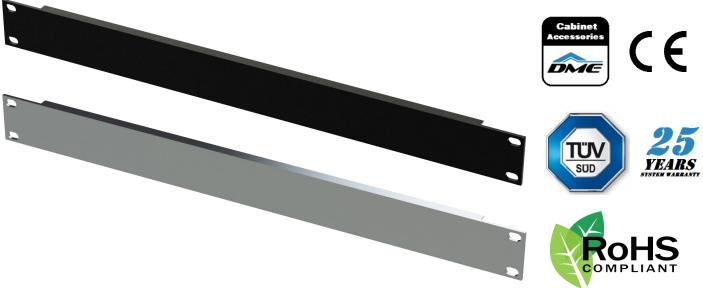

## Description

*DME PROLINK*'s 19" Blank Filler Panels are an important addition for Rack Installation. Blank panels cover up unused rack space preventing unwanted access to equipment. Blank panels are also crucial to thermal management by controlling and restricting airflow through a rack enclosure. Blank panels can also be used to custom fabricate unique panel layouts for individual applications.

## **Part Number**

| D63105-191BK | 19" Blank Filler Panel, 1U, Black |
|--------------|-----------------------------------|
| D63105-191GY | 19" Blank Filler Panel, 1U, Grey  |

www.dmeprolink.com