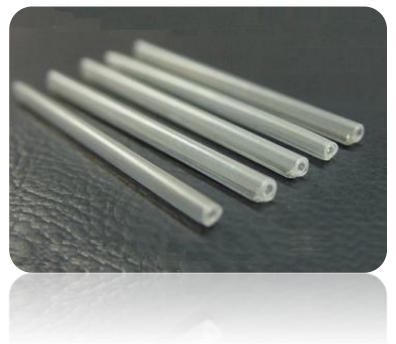

## **DME PROLINK** Splice Protection Sleeves, For Single Fiber

## **Physical Characteristics of Splice Protection Sleeve**

| Length           | Strength Member                          | Ф1.0 x 40mm/60mm        |
|------------------|------------------------------------------|-------------------------|
|                  | Sleeve                                   | 40mm/60mm               |
| Material         | Heat Shrink Sleeve                       | Polyolefin              |
|                  | Adhesive Tube                            | Polyolefin              |
|                  | Strength Member                          | Stainless Steel, Silver |
| Applicable Fiber | Single Fiber, 0.25mm, 0.9mm coating dia. |                         |
| Color            | Transparent                              |                         |