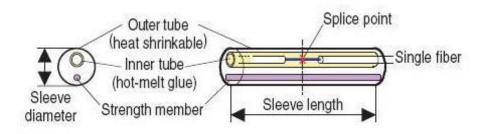

## **Physical Characteristics of Splice Protection Sleeve**

| Length           | Strength Member                          | Ф1.0 x 40mm/60mm        |
|------------------|------------------------------------------|-------------------------|
|                  | Sleeve                                   | 40mm/60mm               |
| Material         | Heat Shrink Sleeve                       | Polyolefin              |
|                  | Adhesive Tube                            | Polyolefin              |
|                  | Strength Member                          | Stainless Steel, Silver |
| Applicable Fiber | Single Fiber, 0.25mm, 0.9mm coating dia. |                         |
| Color            | Transparent                              |                         |