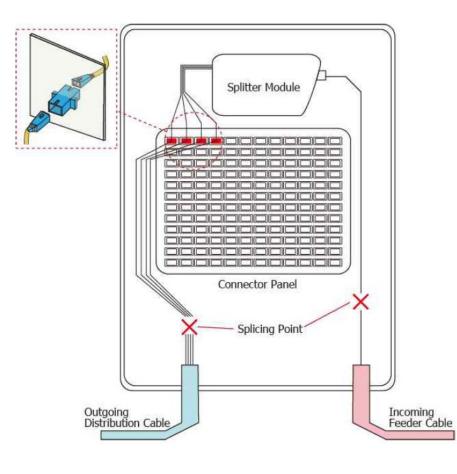

## **Description**

DME PROLINK's High-density Fiber Distribution Hub (HD-FDH) is specifically designed for OSP deployment in an FTTx architecture. This HD-FDH is designed to accommodate HD-Patch Panels as well as the associated Splitter and/or WDM modular components. DME PROLINK's HD-FDH can accommodate up to 12 Nos. of High Density Patch Panel which can take 576 D-side (Output) and 96 E-side (Input) termination alongside 30 Nos. of Passive Splitter modules. This closure can be customized to any FTTx requirement and has been developed in conjunction with leading Service Providers.

## **Features & Benefits**

- Offers maximum capacity of 576 fiber Terminations fully-loaded on SC/APC
- Accepts *DME PROLINK's* compliant HD Patch Panels (1U) and Splitter Modules (Ordered separately).
- IP67 Environment Compliant.
- Accommodates Splicing and/or Direct Termination
- Integrated slack-storage
- Rugged construction suitable for OSP installation.
- Inactive Patching Parking Lot for Future expansions.
- Easy to install and terminate.
- Bend radius protection
- Intuitive cable routing
- Easy fiber/connector access
- Rear access for cable routing