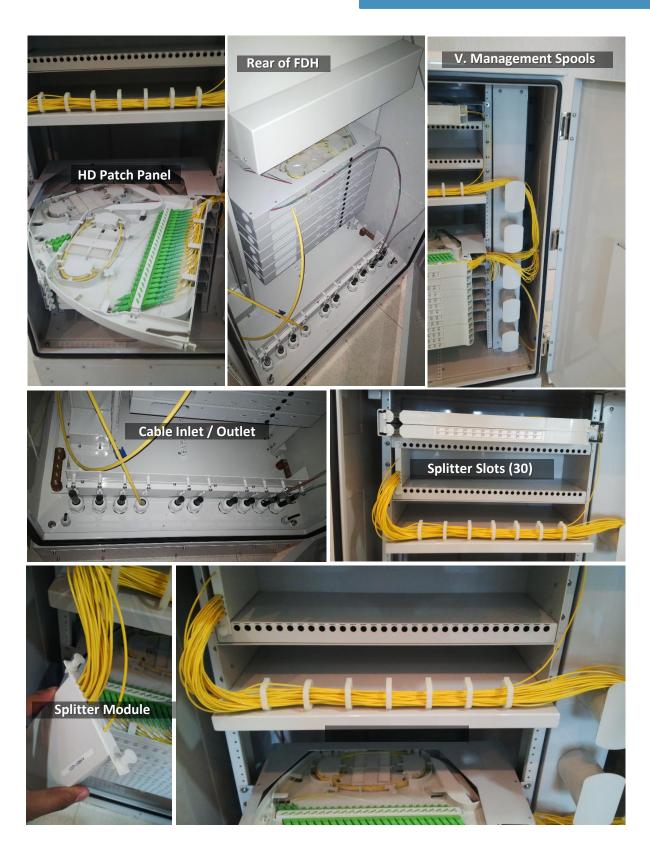

## **Description**

DME PROLINK's High-density Fiber Distribution Hub (HD-FDH) is specifically designed for OSP deployment in an FTTx architecture. This HD-FDH is designed to accommodate HD-Patch Panels as well as the associated Splitter and/or WDM modular components. DME PROLINK's HD-FDH can accommodate up to 12 Nos. of High Density Patch Panel which can take 576 D-side (Output) and 96 E-side (Input) termination alongside 30 Nos. of Passive Splitter modules. This closure can be customized to any FTTx requirement and has been developed in conjunction with leading Service Providers.

## **Features & Benefits**

- Offers maximum capacity of 576 fiber Terminations fully-loaded on SC/APC
- Accepts *DME PROLINK's* compliant HD Patch Panels (1U) and Splitter Modules (Ordered separately).
- IP67 Environment Compliant.
- Accommodates Splicing and/or Direct Termination
- Integrated slack-storage
- Rugged construction suitable for OSP installation.
- Inactive Patching Parking Lot for Future expansions.
- Easy to install and terminate.
- Bend radius protection
- Intuitive cable routing
- Easy fiber/connector access
- Rear access for cable routing

## **Dimension and Configuration**

| Dimension (HxWxD) in mm             | 1530 x 800 x 600                     |
|-------------------------------------|--------------------------------------|
| Mounting Option                     | Floor                                |
| Cable Entry Capacity - Inlet        | 4                                    |
| Cable Entry Capacity - Outlet       | 8                                    |
| Cable Dia. (in mm)                  | 20                                   |
| Splitter Module Slot Capacity       | Max. 30                              |
| Splitter Module Options             | x:8, x:16, x:32 (where 'x' is1 or 2) |
| No. of 48 Port HD Patch Panels (1U) | -40°C to +70°C                       |
| Maximum Splice Capacity             | 576C                                 |