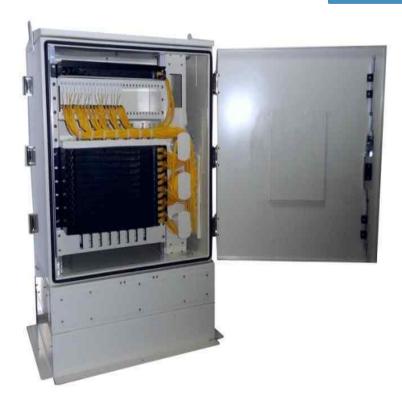

## **Description**

DME PROLINK's High-density Fiber Distribution Hub (HD-FDH) is specifically designed for OSP deployment in an FTTx architecture. This HD-FDH is designed to accommodate HD-Patch Panels as well as the associated Splitter and/or WDM modular components. DME PROLINK's HD-FDH can accommodate up to 12 Nos. of High Density Patch Panel which can take 576 D-side (Output) and 96 E-side (Input) termination alongside 30 Nos. of Passive Splitter modules. This closure can be customized to any FTTx requirement and has been developed in conjunction with leading Service Providers.

## **Features & Benefits**

- Offers maximum capacity of 576 fiber Terminations fully-loaded on SC/APC
- Accepts *DME PROLINK's* compliant HD Patch Panels (1U) and Splitter Modules (Ordered separately).
- IP67 Environment Compliant.
- Accommodates Splicing and/or Direct Termination
- Integrated slack-storage
- Rugged construction suitable for OSP installation.
- Inactive Patching Parking Lot for Future expansions.
- Easy to install and terminate.
- Bend radius protection
- Intuitive cable routing
- Easy fiber/connector access
- Rear access for cable routing