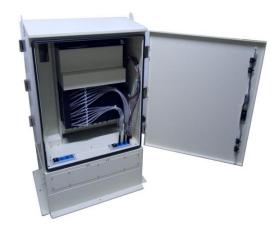

## **Description**

DME PROLINK's High-density Fiber Distribution Hub (HD-FDH) is specifically designed for OSP deployment in an FTTx architecture. This HD-FDH is designed to accommodate HD-Patch Panels as well as the associated Splitter and/or WDM modular components. DME PROLINK's HD-FDH can accommodate up to 12 Nos. of High Density Patch Panel which can take 576 D-side (Output) and 96 E-side (Input) termination alongside 30 Nos. of Passive Splitter modules. This closure can be customized to any FTTx requirement and has been developed in conjunction with leading Service Providers.

## **Features & Benefits**

- Offers maximum capacity of 576 fiber Terminations fully-loaded on SC/APC
- Accepts *DME PROLINK's* compliant HD Patch Panels (1U) and Splitter Modules (Ordered separately).
- IP67 Environment Compliant.
- Accommodates Splicing and/or Direct Termination
- Integrated slack-storage
- Rugged construction suitable for OSP installation.
- Inactive Patching Parking Lot for Future expansions.
- Easy to install and terminate.
- Bend radius protection
- Intuitive cable routing
- Easy fiber/connector access
- Rear access for cable routing