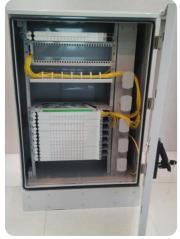

## **Description**

DME PROLINK's High-density Fiber Distribution Hub (HD-FDH) is specifically designed for OSP deployment in an FTTx architecture. This HD-FDH is designed to accommodate HD-Patch Panels as well as the associated Splitter and/or WDM modular components. DME PROLINK's HD-FDH can accommodate up to 12 Nos. of High Density Patch Panel which can take 576 D-side (Output) and 96 E-side (Input) termination alongside 30 Nos. of Passive Splitter modules. This closure can be customized to any FTTx requirement and has been developed in conjunction with leading Service Providers.

## **Features & Benefits**

- Offers maximum capacity of 576 fiber Terminations fully-loaded on SC/APC
- Accepts *DME PROLINK's* compliant HD Patch Panels (1U) and Splitter Modules (Ordered separately).
- IP67 Environment Compliant.
- Accommodates Splicing and/or Direct Termination
- Integrated slack-storage
- Rugged construction suitable for OSP installation.
- Inactive Patching Parking Lot for Future expansions.
- Easy to install and terminate.
- Bend radius protection
- Intuitive cable routing
- Easy fiber/connector access
- Rear access for cable routing