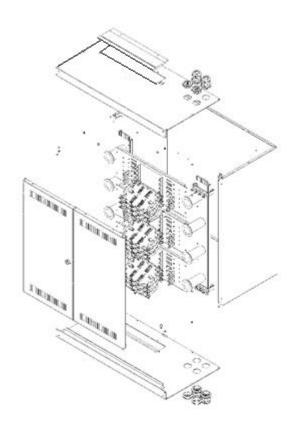

### **Features & Benefits**

- Wall mount Type Perforated Double Door
- Comes with Lock
- The body is made of cold-rolled steel
- Cable Fixing Devices installed within Mini ODF
- Comes Brush Panels on Top and Bottom to prevent dust entry and easy access for Drop cables
- Internal cable management
- Accommodates Splicing only
- Comes with 9 Nos. of 24-Fiber Splice Tray
- Compact structure

- Excellent Dust-proof property
- Compatible with most type of splitters and has enough room for retaining FO Optic Cables and loose Fiber cores.
- Capacity can be increased to Max. 288 splicing by adding 3 additional 24F Splice Trays (PNo. D16319-S24FT1)
- 25 Years System Warranty

#### **Part Number**

D14319-216SOD1T1YGY Fiber Optic Mini ODF Splice Only, 216 Fiber (Splice Capacity), with 9 Nos. of 24

Fiber Splice Trays, 600mm High, 600mm Wide, 300mm Deep, Double Door, Type

2 Knockouts, with Lock, Grey (RAL 7035)

D16319- S24FT1 Fiber Optic Splice Cassette, Single Cores, 24 Fibers, Black (Type 1)

Middle East HQ: +971 (4) 8118000