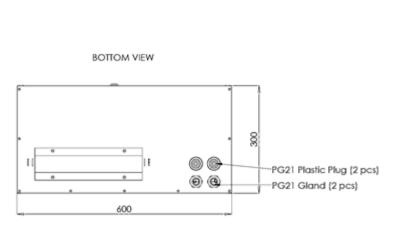

### **Features & Benefits**

- Wall mount Type Perforated Double Door
- Comes with Lock
- The body is made of cold-rolled steel
- Cable Fixing Devices installed within Mini ODF
- Comes Brush Panels on Top and Bottom to prevent dust entry and easy access for Drop cables
- Internal cable management
- Accommodates Splicing only
- Comes with 9 Nos. of 24-Fiber Splice Tray
- Compact structure

#### **Part Number**

D14319-216SOD1T1YGY Fiber Optic Mini ODF Splice Only, 216 Fiber (Splice Capacity), with 9 Nos. of 24

Fiber Splice Trays, 600mm High, 600mm Wide, 300mm Deep, Double Door, Type

2 Knockouts, with Lock, Grey (RAL 7035)