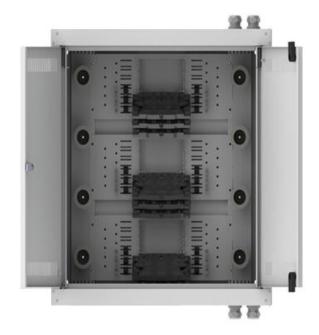

### **Features & Benefits**

- Wall mount Type Perforated Double Door
- Comes with Lock
- The body is made of cold-rolled steel
- Cable Fixing Devices installed within Mini ODF
- Comes Brush Panels on Top and Bottom to prevent dust entry and easy access for Drop cables
- Internal cable management
- Accommodates Splicing only
- Comes with 9 Nos. of 24-Fiber Splice Tray
- Compact structure

- Excellent Dust-proof property
- Compatible with most type of splitters and has enough room for retaining FO Optic Cables and loose Fiber cores.
- Capacity can be increased to Max. 288 splicing by adding 3 additional 24F Splice Trays (PNo. D16319-S24FT1)
- 25 Years System Warranty

#### **Part Number**

D14319-216SOD1T1YGY Fiber Optic Mini ODF Splice Only, 216 Fiber (Splice Capacity), with 9 Nos. of 24

Fiber Splice Trays, 600mm High, 600mm Wide, 300mm Deep, Double Door, Type

2 Knockouts, with Lock, Grey (RAL 7035)

D16319- S24FT1 Fiber Optic Splice Cassette, Single Cores, 24 Fibers, Black (Type 1)

Middle East HQ: +971 (4) 8118000