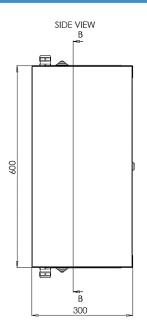

## **Technical Specification**

- Insulating resistance between the metal parts of the body and grounding fitting:  $\geq 1 \times 10^3 \text{ M}\Omega/500\text{VDC}$ .
- Product Dimension: 600mm (W) X 600mm (H) X 300mm (D)
- Working Temperature: Indoor Type : -40°C to +60°C

#### **Part Number**

D14319-216SOD1T1YGY Fiber Optic Mini ODF Splice Only, 216 Fiber (Splice Capacity), with 9 Nos. of 24

Fiber Splice Trays, 600mm High, 600mm Wide, 300mm Deep, Double Door, Type

2 Knockouts, with Lock, Grey (RAL 7035)