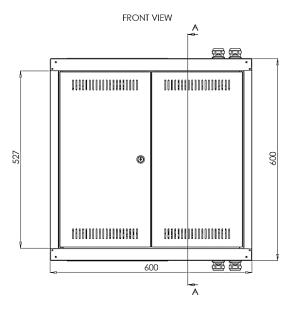

## **Technical Specification**

- Insulating resistance between the metal parts of the body and grounding fitting:  $\geq 1 \times 10^3 \text{ M}\Omega/500\text{VDC}$ .
- Product Dimension: 600mm (W) X 600mm (H) X 300mm (D)
- Working Temperature: Indoor Type : -40°C to +60°C

#### **Part Number**

D14319-216SOD1T1YGY Fiber Optic Mini ODF Splice Only, 216 Fiber (Splice Capacity), with 9 Nos. of 24

Fiber Splice Trays, 600mm High, 600mm Wide, 300mm Deep, Double Door, Type

2 Knockouts, with Lock, Grey (RAL 7035)