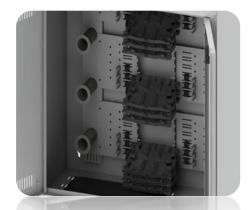

### **Features & Benefits**

- Wall mount Type Perforated Double Door
- Comes with Lock
- The body is made of cold-rolled steel
- Cable Fixing Devices installed within Mini ODF
- Comes Brush Panels on Top and Bottom to prevent dust entry and easy access for Drop cables
- Internal cable management
- Accommodates Splicing only
- Comes with 9 Nos. of 24-Fiber Splice Tray
- Compact structure

- Excellent Dust-proof property
- Compatible with most type of splitters and has enough room for retaining FO Optic Cables and loose Fiber cores.
- Capacity can be increased to Max. 288 splicing by adding 3 additional 24F Splice Trays (PNo. D16319-S24FT1)
- 25 Years System Warranty

#### **Part Number**

D14319-216SOD1T1YGY Fiber Optic Mini ODF Splice Only, 216 Fiber (Splice Capacity), with 9 Nos. of 24

Fiber Splice Trays, 600mm High, 600mm Wide, 300mm Deep, Double Door, Type

2 Knockouts, with Lock, Grey (RAL 7035)

D16319- S24FT1 Fiber Optic Splice Cassette, Single Cores, 24 Fibers, Black (Type 1)

Middle East HQ: +971 (4) 8118000