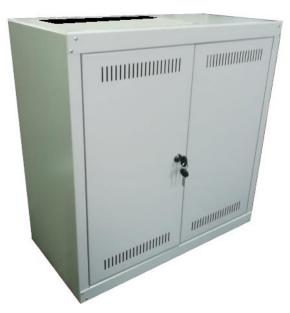

### **Features & Benefits**

- Wall mount Type Perforated Double Door
- Comes with Lock
- The body is made of cold-rolled steel
- Cable Fixing Devices installed within Mini ODF
- Comes Brush Panels on Top and Bottom to prevent dust entry and easy access for Drop cables
- Internal cable management
- Accommodates Splicing only
- Comes with 9 Nos. of 24-Fiber Splice Tray
- Compact structure

## **Technical Specification**

- Insulating resistance between the metal parts of the body and grounding fitting:  $\geq 1 \times 10^3 \text{ M}\Omega/500\text{VDC}$ .
- Product Dimension: 600mm (W) X 600mm (H) X 300mm (D)
- Working Temperature: Indoor Type : -40°C to +60°C

#### **Part Number**

D14319-216SOD1T1YGY Fiber Optic Mini ODF Splice Only, 216 Fiber (Splice Capacity), with 9 Nos. of 24

Fiber Splice Trays, 600mm High, 600mm Wide, 300mm Deep, Double Door, Type

2 Knockouts, with Lock, Grey (RAL 7035)