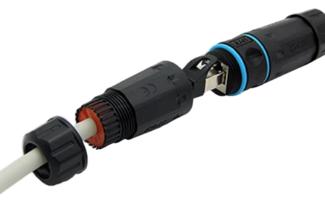

## Description

DME PROLINK's IP68 Rated Waterproof industrial coupler is an excellent choice when you need to connect two CAT6 Outdoor cables. This watertight RJ45 coupler kit is designed to protect against water and dust while keeping them dry and safe. The shielded coupler work with both UTP and STP connectors. The rubber gasket inside the coupler fits CAT6 cables. This coupler is suitable for applications using Outdoor LED equipment, CCTV, factory automation control, wireless bridge, etc.

End Cover

Part Number

D091-SHC618068

Outdoor IP68 Rated Shielded CAT6 Feed Through (Inline) Coupler, 180°