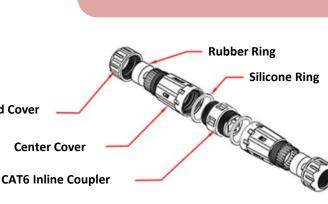

## Description

DME PROLINK's IP68 Rated Waterproof industrial coupler is an excellent choice when you need to connect two CAT6 Outdoor cables. This watertight RJ45 coupler kit is designed to protect against water and dust while keeping them dry and safe. The shielded coupler work with both UTP and STP connectors. The rubber gasket inside the coupler fits CAT6 cables. This coupler is suitable for applications using Outdoor LED equipment, CCTV, factory automation control, wireless bridge, etc.

End Cover

Part Number

D091-SHC618068

Outdoor IP68 Rated Shielded CAT6 Feed Through (Inline) Coupler, 180°