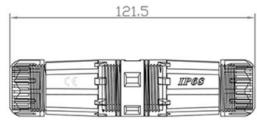

End Cover

Part Number

D091-SHC618068

Outdoor IP68 Rated Shielded CAT6 Feed Through (Inline) Coupler, 180°