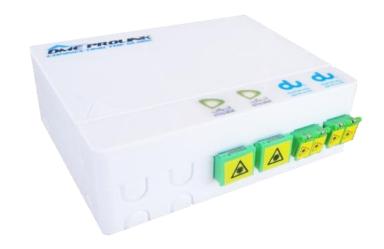

DME PROLINK Fiber Optic Outlet (FOO) 4-Port Micro ODF (Loaded) SC/APC and LC/APC with Spring Loaded Shutter

## **Description**

DME PROLINK's Fiber Optic Outlet is installed inside the customer's premises to provide fiber termination points and housing for optical adapters and Pigtails. The FOO is used as an interface / interconnection point between the customer's in-building fiber optic cabling system and the ONT (Optical Network Terminal equipment) patch cord.

DME PROLINK's FOO supports termination, splicing & storage functions for Customer Premises fiber optic cable systems. The FOO is simple in design yet offers sufficient workspace and fiber management – the box is engineered with all fiber routing supporting the minimum bend radius philosophy to ensure signal integrity.

## **Features & Benefits**

- Compact size takes up less wall space for installation, Dust-proof design with IP45 Protection Level.
- Material PC + ABS
- Inner slack storage area ensures minimum bend radius compliance
- Simple and easy installation
- Inner tray available to house splice sleeves
- Comes with Spring loaded Shuttered SC Simplex and LC Duplex Adapters
- Fully Loaded
- Mounting screws, Fischer, Cable Ties provided.
- 25 Years System Warranty / One (1) Year Limited Product Warranty