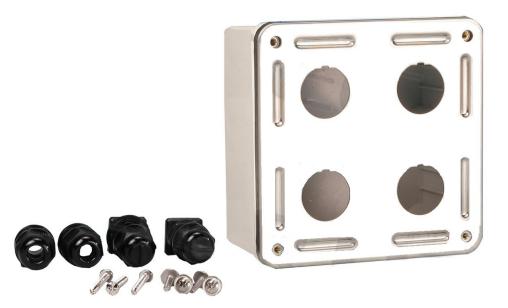

## **Description**

*DME PROLINK* offers IP67 Surface Mount Box which is convenient and flexible for Snap-in connectivity for voice and data applications specially designed for Outdoor applications. IP67 Surface Mount Box are available in 2 and 4 port configurations. Connectors sold separately.

## **Features & Benefits**

- Enclosure : Plastic
- Front Cover: Stainless Steel
- 2 and 4 Port configurations
- Comes with Cable Glands & Screws
- Compliant to IEC 60529 for IP67
- Ships unloaded keystone jacks ordered separately
- UL/cULus 1863 Listed IP67 Rated

## **Part Number**

| D6833-IP67BOX2P | IP67 Surface Box 2 Port (Enclosure: Plastic; Front Cover: Stainless Steel) |  |
|-----------------|----------------------------------------------------------------------------|--|
| D6833-IP67BOX4P | IP67 Surface Box 4 Port (Enclosure: Plastic; Front Cover: Stainless Steel) |  |