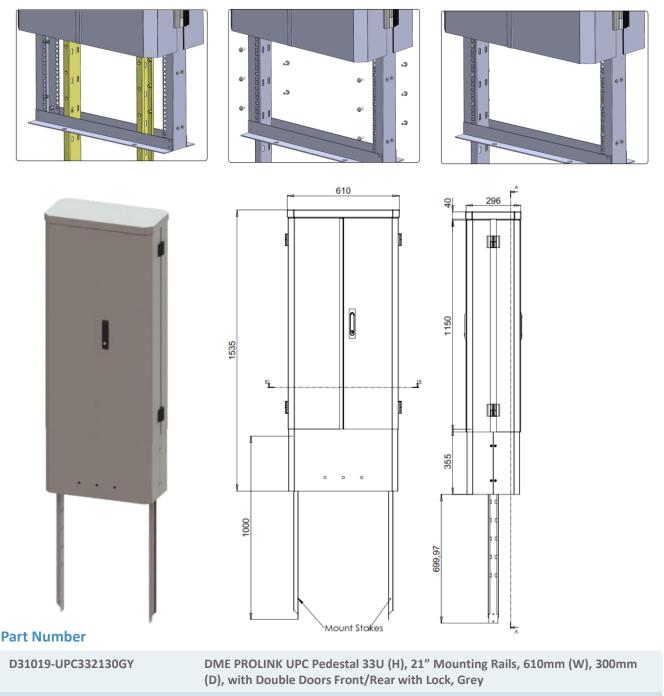

**DME PROLINK** UPC Pedestal 33RU with 21" Mounting Rails / Doors with Lock

### **Technical Specification**

- Product Dimension : 610mm (W) X 1535mm (H) X 300mm (D)
- Equivalent to UPC1278

### **Assembling the Mounting Stakes**

DME PROLINK Mounting Stake for UPC Pedestal, Grey / Dimension : 1000mm (L) X 57mm (W) X 25mm (D), 2mm (T) – 2 Nos. in one set

D31019-MS157252GY

www.dmeprolink.com