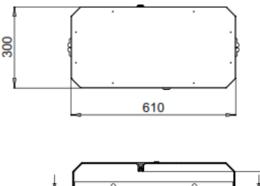

### **Technical Specification**

- Product Dimension : 610mm (W) X 1535mm (H) X 300mm (D)
- Equivalent to UPC1278