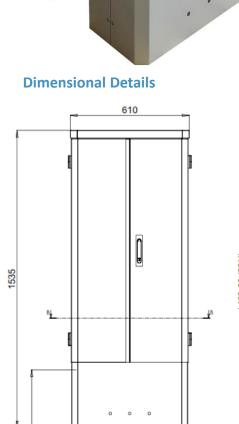

### **Technical Specification**

- Product Dimension : 610mm (W) X 1535mm (H) X 300mm (D)
- Equivalent to UPC1278