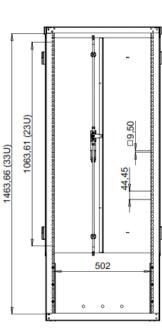

### **Technical Specification**

- Product Dimension : 610mm (W) X 1535mm (H) X 300mm (D)
- Equivalent to UPC1278