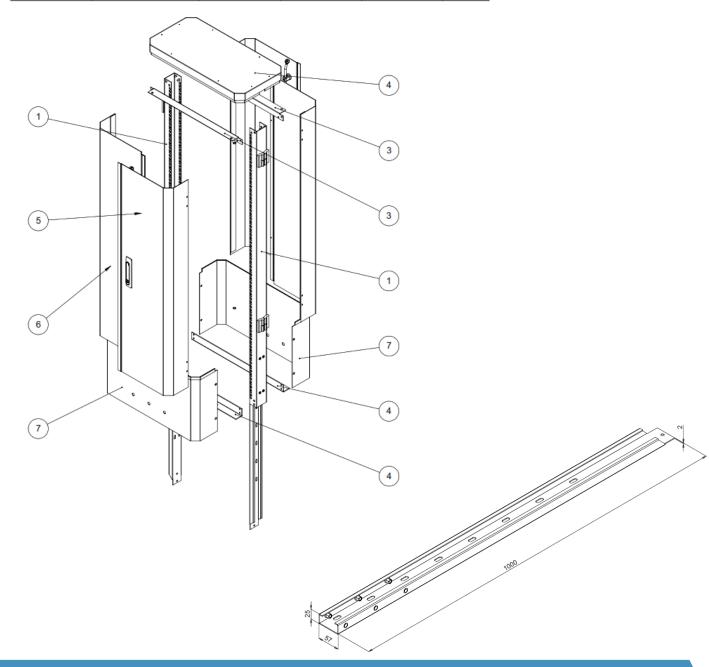

### www.dmeprolink.com

| ITEM NO | PART NAME        | THICKNESS | MATERIAL   | FINISHED | QTY |
|---------|------------------|-----------|------------|----------|-----|
| 1       | Base             | 2,00      | Galvanized | RAL 7035 | 2   |
| 2       | Bottom Support   | 3,00      | Galvanized | RAL 7035 | 2   |
| 3       | Top Support      | 1,50      | Galvanized | RAL 7035 | 2   |
| 4       | Top Cover        | 1,50      | Galvanized | RAL 7035 | 1   |
| 5       | Right Door-Lock  | 1,50      | Galvanized | RAL 7035 | 2   |
| 6       | Left Door-Hinges | 1,50      | Galvanized | RAL 7035 | 2   |
| 7       | Bottom Cover     | 1,50      | Galvanized | RAL 7035 | 2   |

### **Mounting Stakes**

- Mounting Stake Dimension : 1000mm (L) X 57mm (W) X 25mm (D)
- Thickness is 2mm
- Mill Galvanized finish