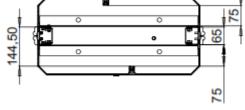

### **Technical Specification**

- Product Dimension : 610mm (W) X 1535mm (H) X 300mm (D)
- Equivalent to UPC1278