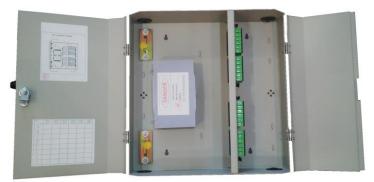

#### Description

DME PROLINK's Pre-Loaded Mini ODF for fiber counts up to 48 Fibers. This closure offers patch & splice functionality in a configuration supporting demarcation, in which there are two separate independently secured chambers. This allows splicing access to the installation teams and independent access to the terminate/patching function for the operations teams.

#### **Features & Benefits**

- 48 Fiber capacity accommodates both Direct Termination or Splicing options
- Top or bottom cable entry.
- Durable Powder- coating finish.
- Cable Grounding kits are available.
- Comes with locks & keys
- Comes with Splice trays 48F
- Comes with SC/APC adapters Loaded
- The body made of cold-rolled steel. The steel plate thickness is 1.5mm, molded by numerical controlling. Surface treated with static plastic spray.
- Internal cable management provision
- Complies with IEC 60068
- Easy to install.
- 25 Years System Warranty

### **Physical Configuration**

| Parameter |                       | Value           |
|-----------|-----------------------|-----------------|
| Dimension | W x H x D (mm)        | 360 x 360 x 100 |
| Capacity  | Core                  | 48C             |
| Cable     | 2 Ingress<br>2 Egress | 13-18mm         |
|           |                       | 13-18mm         |
| Adapter   | Number of<br>Adapters | Maximum 48      |
| Tray      | Capacity              | 4               |