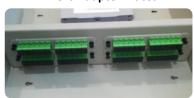

#### **Features & Benefits**

- 48 Fiber capacity accommodates both Direct Termination or Splicing options
- Top or bottom cable entry.
- Durable Powder- coating finish.
- Cable Grounding kits are available.
- Comes with locks & keys
- Comes with Splice trays 48F
- Comes with SC/APC adapters Loaded
- The body made of cold-rolled steel. The steel plate thickness is 1.5mm, molded by numerical controlling. Surface treated with static plastic spray.
- Internal cable management provision
- Complies with IEC 60068
- Easy to install.
- 25 Years System Warranty

### **Physical Configuration**

| Parameter |                       | Value           |
|-----------|-----------------------|-----------------|
| Dimension | W x H x D (mm)        | 360 x 360 x 100 |
| Capacity  | Core                  | 48C             |
| Cable     | 2 Ingress<br>2 Egress | 13-18mm         |
|           |                       | 13-18mm         |
| Adapter   | Number of<br>Adapters | Maximum 48      |
| Tray      | Capacity              | 4               |

#### **Part Number**

D1439-48SCA1

Fiber Optic Mini ODF, 48 Fibers, with 48 SC/APC, Simplex Adapters, with Lock, with Splice Tray