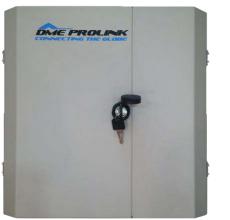

#### Description

DME PROLINK's Pre-Loaded Mini ODF for fiber counts up to 48 Fibers. This closure offers patch & splice functionality in a configuration supporting demarcation, in which there are two separate independently secured chambers. This allows splicing access to the installation teams and independent access to the terminate/patching function for the operations teams.

#### **Features & Benefits**

- 48 Fiber capacity accommodates both Direct Termination or Splicing options
- Top or bottom cable entry.
- Durable Powder- coating finish.
- Cable Grounding kits are available.
- Comes with locks & keys
- Comes with Splice trays 48F
- Comes with SC/APC adapters Loaded
- The body made of cold-rolled steel. The steel plate thickness is 1.5mm, molded by numerical controlling. Surface treated with static plastic spray.
- Internal cable management provision
- Complies with IEC 60068
- Easy to install.
- 25 Years System Warranty