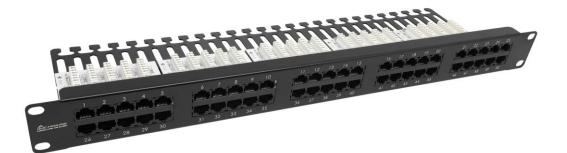

# **DME PROLINK** 50 Port CAT3 Voice Patch Panel, Tray Type, 1RU

# **Description**

DME PROLINK's Category 3 Voice patch panels offer high performance and a range of installation options. This patch panel feature user-friendly termination and labeling, plus they can be mounted directly to an EIA standard 19-inch relay rack or cabinet.

#### **Features & Benefits**

- 50 Port
- Meets requirements of ISO/IEC 11801:2002 and ANSI/TIA 568.2-D
- High-impact, Flame Retardant Plastic, UL 94V-0
- Tray Type Patch Panel
- 19" Rack Mountable; 1U Rack Space
- UL Listed
- 25 Years System Warranty