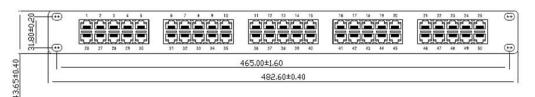

#### **Dimensions (in mm)**

DME PROLINK Voice Patch Panels will have termination field where voice cable can be terminated using 110/66 Punch Down tool. Tool must be ordered separately. (P/N. D7123-PDTOOL)