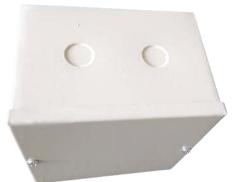

## **Features & Benefits**

- Dimensions: 150mm (W) x 150mm (H) x 100mm (D)
- 2 x 20mm Entry knockouts on Top and Bottom.
- Removable cover with Screws
- Aesthetic design made of GI Steel
- Powder Coated with RAL9010