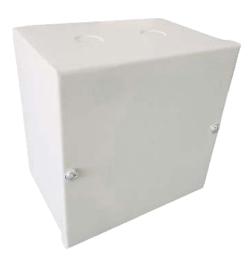

DME PROLINK Indoor Enclosure W: 150mm | H: 150mm | D: 100mm

## **Features & Benefits**

- Dimensions: 150mm (W) x 150mm (H) x 100mm (D)
- 2 x 20mm Entry knockouts on Top and Bottom.
- Removable cover with Screws
- Aesthetic design made of GI Steel
- Powder Coated with RAL9010

## Part Number

D313-IN151510PW DME Prolink Indoor Enclosure with Cover 150mmW, 150mmH, 100mmD, Pure White (RAL 9010)

Technical Assistance Middle East HQ: +971 (4) 8118000

www.dmeprolink.com