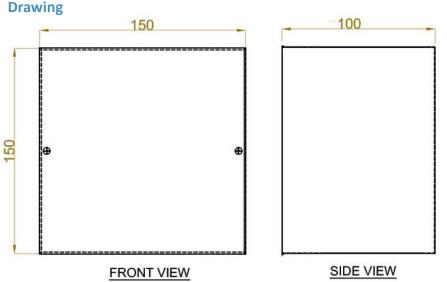

DME PROLINK Indoor Enclosure W: 150mm | H: 150mm | D: 100mm

## **Features & Benefits**

- Dimensions: 150mm (W) x 150mm (H) x 100mm (D)
- 2 x 20mm Entry knockouts on Top and Bottom.
- Removable cover with Screws
- Aesthetic design made of GI Steel
- Powder Coated with RAL9010