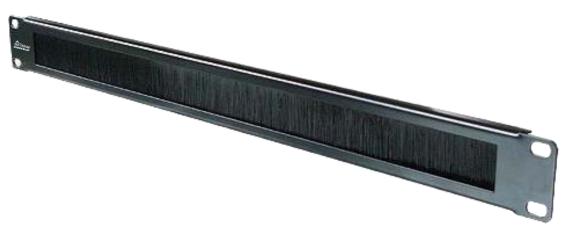

## DME PROLINK 19" Cable Manager Brush Type, 1U

## **Description**

DME PROLINK's 19" Cable Manager Brush Type offer in-Cabinet reticulation management. The Brush Type Cable manager provides a creative solution in hiding patch cords and cables. With deployment of these cable managers, reduces the use of front space unlike other cable managers like Ring or Finger Type with cover. Ideally installed for Consolidation cabinets wherein the space between 19" Mounting Rail and Front Cabinet door is limited.

## **Features & Benefits**

- 19" Rack Mountable
- 1U Rack Space
- Robust Metal Construction
- Durable Powder-coated Finish
- 25 Years System Warranty

## **Part Number**

D525-119B

Cable Manager, 1RU, 19" Rack Mount, Brush Type