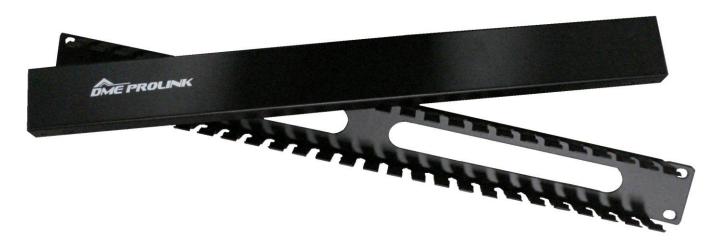

## DME PROLINK 19" Cable Manager Finger Type with Metal cover

## **Description**

*DME PROLINK's* 19" Cable Manager Finger Type with Metal cover offer in-Cabinet reticulation management. This robustly built cable manager caters for both Copper and Fiber reticulation, paying careful attention to minimize the bend radius thereby guaranteeing the optimal performance of Structured Cabling System.

## **Features & Benefits**

- 19" Rack Mountable
- 1U Rack Space
- Robust Metal Construction
- Durable Powder-coated Finish
- 25 Years System Warranty

## **Part Number**

D525-119F Cable Manager, 1RU, 19" Rack Mount, Fingers with Metal cover

Technical Assistance
Middle East HQ: +971 (4) 8118000