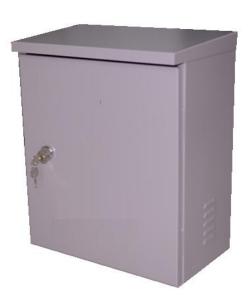

# DME PROLINK IP55 Rated Cabinet 300mm(H) x 380m(W) x 160mm(D)

## **Description**

DME PROLINK's IP Rated Cabinet is designed and fabricated in accordance with International Standards. The robust and durable design makes it easy to install and maintain.

### **Features & Benefits**

- Dimensions: 300mm x 380mm x 160mm (HxWxD)
- Metal Sheet Thickness: 1.2mm 1.0mm
- Protection Grade: IP55
- Powder Coated
- Aesthetic design
- Comes with Universal Standard Key & Lock
- One Year Limited Product Warranty
- 25 Years System Warranty
- Assembled Packing