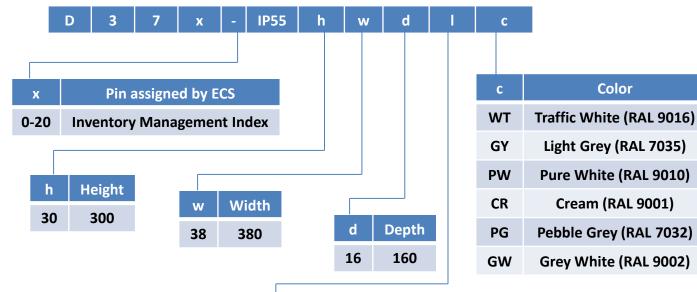

| 1 | Lock         |
|---|--------------|
| Y | With Lock    |
| N | Without Lock |

### **Part Number**

D37x-IP55303816YGY

IP55 Rated Cabinet, 300 Height, 380 Wide, 160 Deep, with Universal Lock, Grey (Assembled)